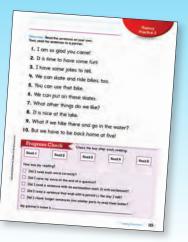

### **Fluency Practice**

Help accelerate students' phonics mastery and fluency development with repeated practice of cumulative unit-level skills. Fluency Practice activities include both independent and partner readings of sentences including words of previously taught phonics skills. Self-Progress Checks support students in monitoring their fluency progress.