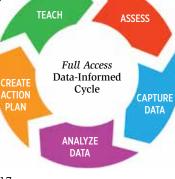

# **Full Access**

#### Use Data to Create Targeted Instructional Plans

An online solution designed for in-person or distance teaching, *Full Access* bundles for Math and English Language Arts (ELA) assess students' skill levels and address learning gaps by prescribing targeted resources. Teachers monitor students' progress with ongoing data-driven instruction with content from all grade levels.

With Full Access solutions for Math and ELA, teachers:

- **Identify** and **resolve** students' learning gaps with benchmark assessments at strategic points during the year
- **Analyze** data and **track** progress with Proficiency, Skills, Domain, Learning Groups, Growth, and Recommended Resources reports
- **Create** and **assign** personalized action plans and teach with recommended resources including on and off-level content