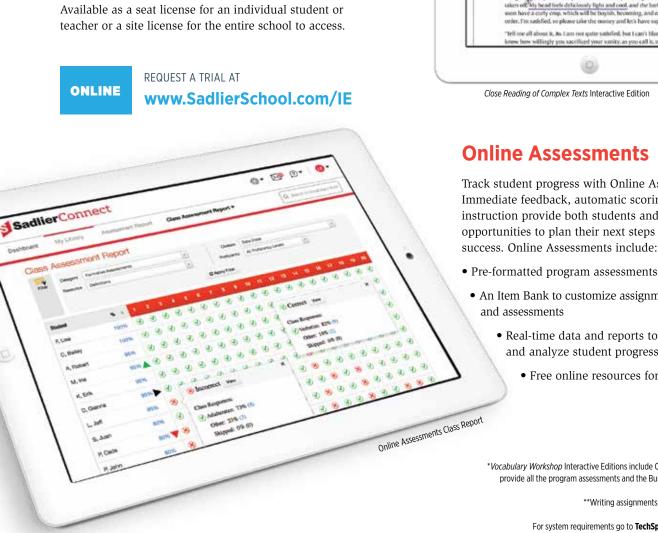

#### **Online Assessments**

Track student progress with Online Assessments. Immediate feedback, automatic scoring\*\*, and targeted instruction provide both students and teachers opportunities to plan their next steps for academic success. Online Assessments include:

- An Item Bank to customize assignments
  - · Real-time data and reports to monitor and analyze student progress
    - Free online resources for practice

\*Vocabulary Workshop Interactive Editions include Online Assessments, which provide all the program assessments and the Build an Assessment feature.